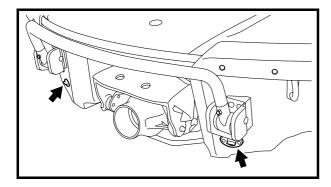

## **CONTROL SYSTEM/GENERAL**



h. Install the handlebar cover.



Handlebar cover screw: 1.1 N • m (0.11 kgf • m, 0.8 ft • lb) LOCTITE 242

i. Install the ribbon sub assemblies and air filter case cover.



Ribbon sub assembly bolt:
6.5 N • m (0.65 kgf • m, 4.7 ft • lb)
LOCTITE 242
Air filter case cover screw:
2.5 N • m (0.25 kgf • m, 1.8 ft • lb)
LOCTITE 572

## **▲** WARNING

After adjusting the free play, turn the handlebar to the right and left and make sure that the trolling speed does not increase.



## **GENERAL**

## **Drain plug inspection**

- 1. Inspect:
  - Drain plugs Cracks/damage → Replace.
  - O-rings Cracks/wear → Replace.
  - Screw threads
     Contaminants → Clean.