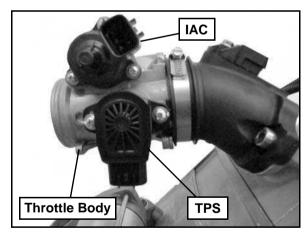

# 6. Throttle Body

- Located between the rubber air box boot and rubber cylinder head adaptor.

## 7. Throttle Position Sensor (TPS)

- Located on the right-hand side of the throttle body below the IAC motor.

## 8. Idle Air Control Motor (IAC)

- Located on the upper right-hand side of the throttle body above the TPS.