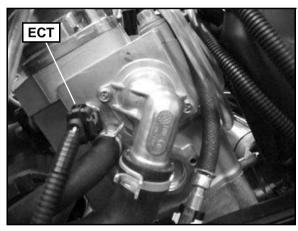

# 10. Engine Coolant Temperature Sensor (ECT)

- Located in the cylinder head next to the thermostat housing. The sensor can be accessed with the rear service panel removed.