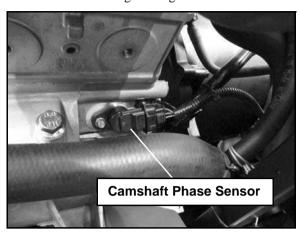

#### 9. Camshaft Phase Sensor

- Located in the engine block above the oil filter. The sensor can be accessed through the right rear wheel well.