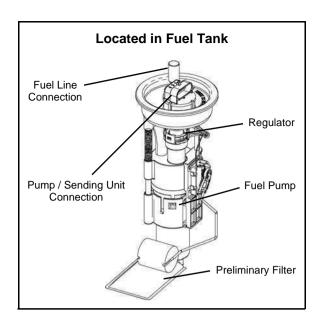

# 6. Throttle Body

- Located between the rubber air box boot and rubber cylinder head adaptor.

## 7. Throttle Position Sensor (TPS)

- Located on the right-hand side of the throttle body below the IAC motor.

## 8. Idle Air Control Motor (IAC)

- Located on the upper right-hand side of the throttle body above the TPS.



#### 9. Camshaft Phase Sensor

- Located in the engine block above the oil filter. The sensor can be accessed through the right rear wheel well.



# 10. Engine Coolant Temperature Sensor (ECT)

- Located in the cylinder head next to the thermostat housing. The sensor can be accessed with the rear service panel removed.



## 11. **Ignition Coil**

- Located behind the rear service panel just above the outer PVT cover.



4.7