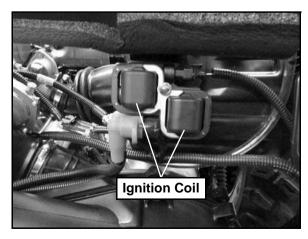

## 11. **Ignition Coil**

- Located behind the rear service panel just above the outer PVT cover.

4.7