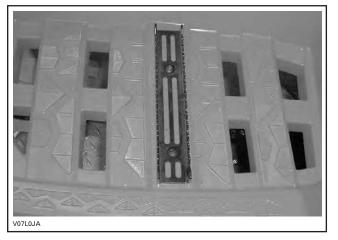

#### Removal

Remove:

- side panel no. 8 or no. 9
- footpeg no. 13
- all screws no. 14 retaining the footwell no. 15 or no. 16 to fenders.

Pull the footwell out of vehicle.