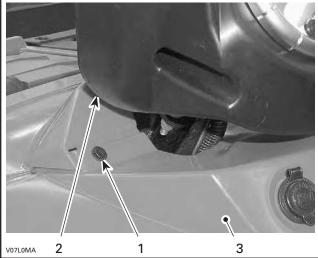

#### Removal

Remove screws no. 17 retaining console no. 18.

Console screws 1.

2. Console

Remove plastic rivets **no. 1** near handlebar cover.

Plastic rivets 1.

Handlebar cover 2. 3.

Console

Lift the console then unplug the ignition switch and the 12-volt power outlet.

Remove the console.