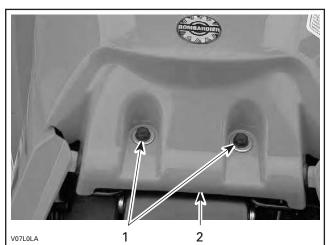

#### Removal

Remove screws no. 17 retaining console no. 18.

Console screws 1.

2. Console

Remove plastic rivets **no. 1** near handlebar cover.

Plastic rivets 1.

Handlebar cover 2. 3.

Console